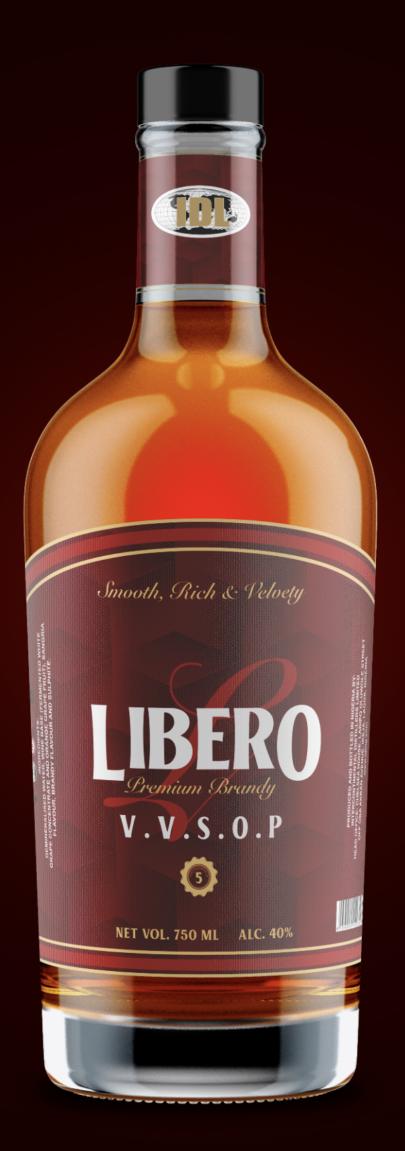

## Option 3

Crisom Red, Burgundy, Gold leaf and Vintage Display typography and calligraphy

Smooth, Rich & Velvety

Bremium Brandy

V.V.S.O.P

NET VOL. 750 ML ALC. 40%

Brooth, Rich & Welve ALC. 40%

NET VOL. 750 ML