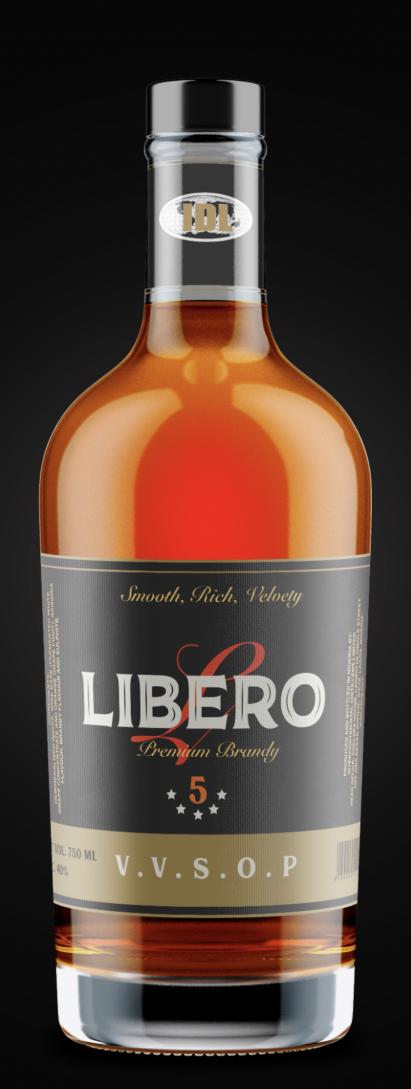

### Option 2

Gunmental Black, Gold leaf and Vintage Display typography and calligraphy

# LIBERO PREMIUM BRANDY

PREMIUM BRANDY

\* \* \* \*

PRODUCED AND BOTTLED IN NIGERIA BY:
INTERCONTINENTAL DISTILLERS LIMITED
HEAD OFFICE: CHELSEA HOUSE, LADIPO OLUWOLE STREET
OFF OBA AKRAN AVENUE, IKEJA, LAGOS, NIGERIA
www.idIng.com

NET VOL. 750 ML V. V. S. O. P

INGREDIENTS:
DEMINERALISED WATER, WINE BASE (FERMENTED WHITE
GRAPE CONCENTRATE AND ORANGE GRAPE FRUIT), SANGRIA
FLAVOUR, BRANDY FLAVOUR AND SULPHITE.

BEMIUMBRANDY

NET VOL. 750 ML ALC. 40%