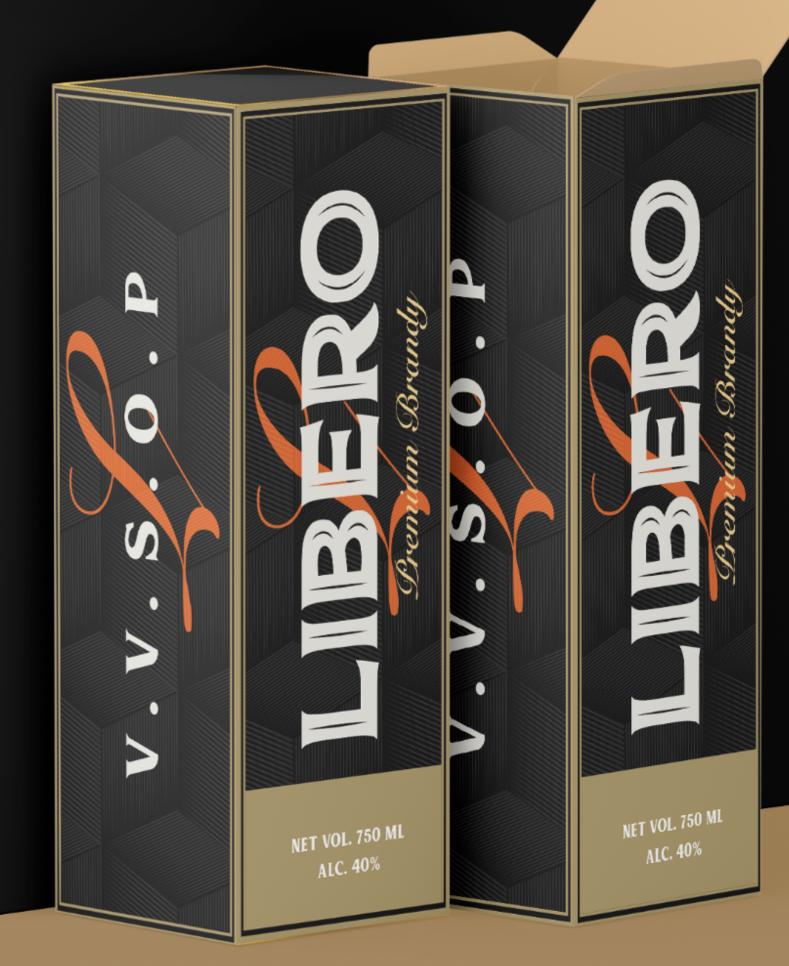

### Option 2

Gunmental Black, Gold leaf and Vintage Display typography and calligraphy