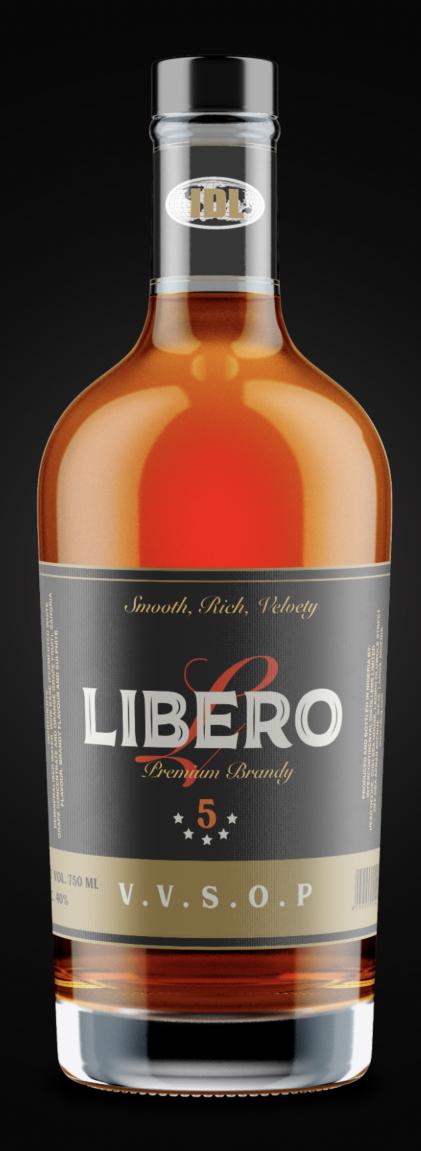

### Option 2

Gunmental Black, Gold leaf and Vintage Display typography and calligraphy

V.V.S.O.P

Imooth, Sich & We

ALC. 40% NET VOL. 750 ML

V.V.S.O.P