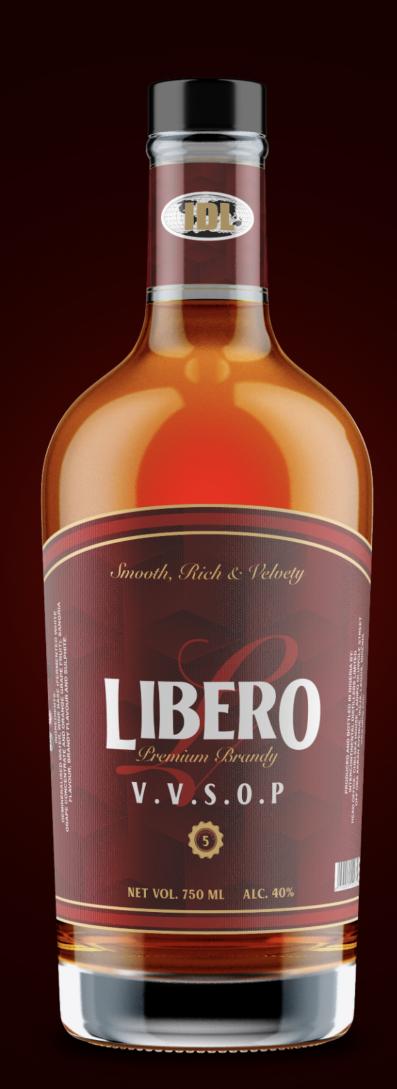

## Option 3

Crisom Red, Burgundy, Gold leaf and Vintage Display typography and calligraphy

Smooth, Rich & Velvety

Bremium Brandy

V.V.S.O.P

NET VOL. 750 ML ALC. 40%

Brooth, Rich & Welve ALC. 40%

NET VOL. 750 ML

NET VOL. 750 ML V. V. S. O. P

INGREDIENTS:
DEMINERALISED WATER, WINE BASE (FERMENTED WHITE
GRAPE CONCENTRATE AND ORANGE GRAPE FRUIT), SANGRIA
FLAVOUR, BRANDY FLAVOUR AND SULPHITE.

BEMIUMBRANDY

NET VOL. 750 ML ALC. 40%