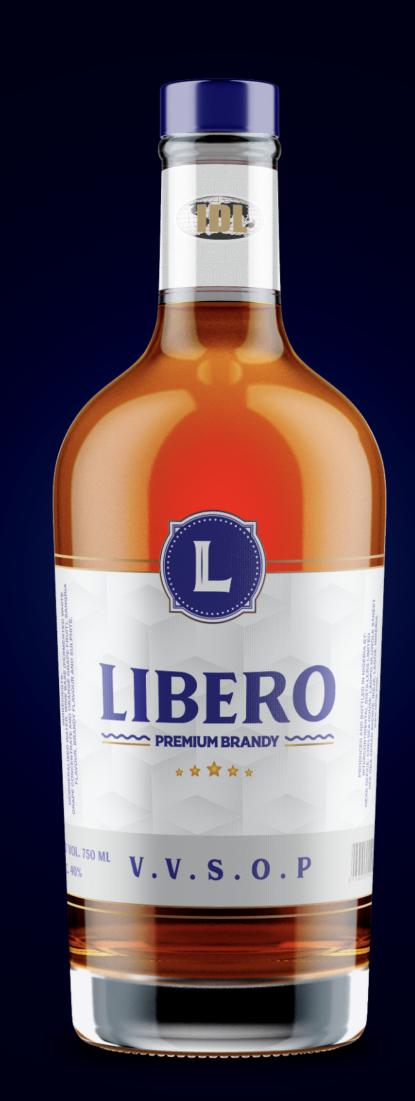

# LIBERO PREMIUM BRANDY

PREMIUM BRANDY

\* \* \* \*

PRODUCED AND BOTTLED IN NIGERIA BY:
INTERCONTINENTAL DISTILLERS LIMITED
HEAD OFFICE: CHELSEA HOUSE, LADIPO OLUWOLE STREET
OFF OBA AKRAN AVENUE, IKEJA, LAGOS, NIGERIA
www.idIng.com

NET VOL. 750 ML V. V. S. O. P

INGREDIENTS:
DEMINERALISED WATER, WINE BASE (FERMENTED WHITE
GRAPE CONCENTRATE AND ORANGE GRAPE FRUIT), SANGRIA
FLAVOUR, BRANDY FLAVOUR AND SULPHITE.

BEMIUMBRANDY

NET VOL. 750 ML ALC. 40%

S

NET VOL. 750 ML ALC. 40%