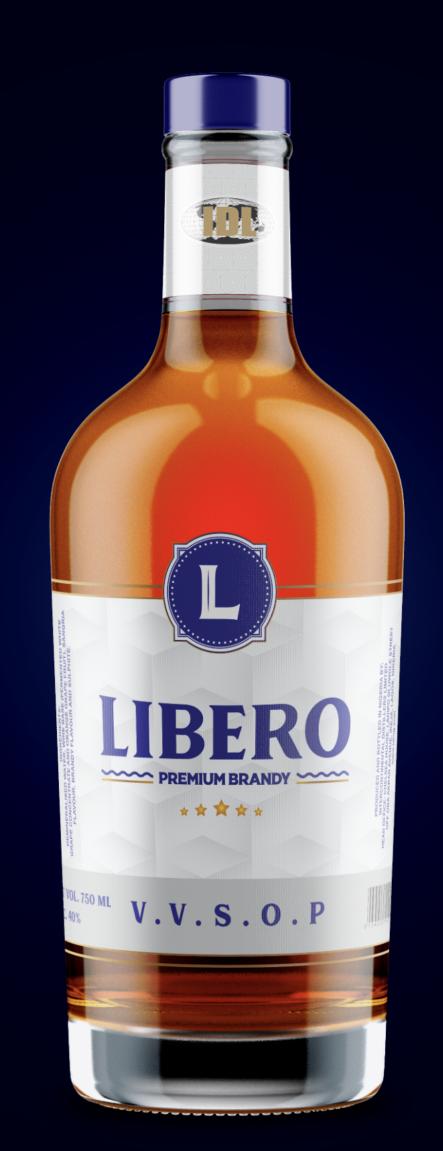

## Option 1

Royal Blue, Gold leaf and Vintage Display typography

# LIBERO PREMIUM BRANDY

PREMIUM BRANDY

\* \* \* \*

PRODUCED AND BOTTLED IN NIGERIA BY:
INTERCONTINENTAL DISTILLERS LIMITED
HEAD OFFICE: CHELSEA HOUSE, LADIPO OLUWOLE STREET
OFF OBA AKRAN AVENUE, IKEJA, LAGOS, NIGERIA
www.idIng.com

NET VOL. 750 ML V. V. S. O. P

INGREDIENTS:
DEMINERALISED WATER, WINE BASE (FERMENTED WHITE
GRAPE CONCENTRATE AND ORANGE GRAPE FRUIT), SANGRIA
FLAVOUR, BRANDY FLAVOUR AND SULPHITE.

BEMIUMBRANDY

NET VOL. 750 ML ALC. 40%

S

NET VOL. 750 ML ALC. 40%