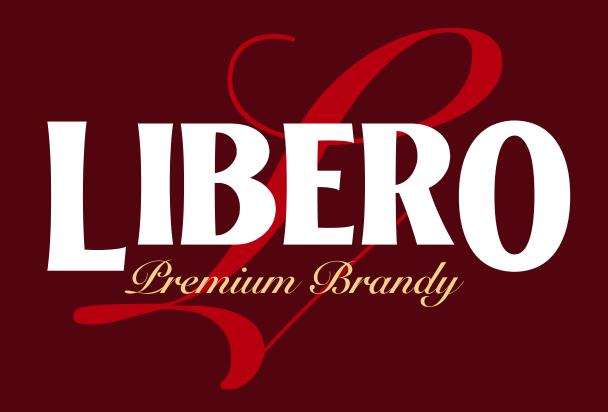

## Option 3

Crisom Red, Burgundy, Gold leaf and Vintage Display typography and calligraphy

Smooth, Rich & Velvety

Bremium Brandy

V.V.S.O.P

NET VOL. 750 ML ALC. 40%

Brooth, Rich & Welve ALC. 40%

NET VOL. 750 ML