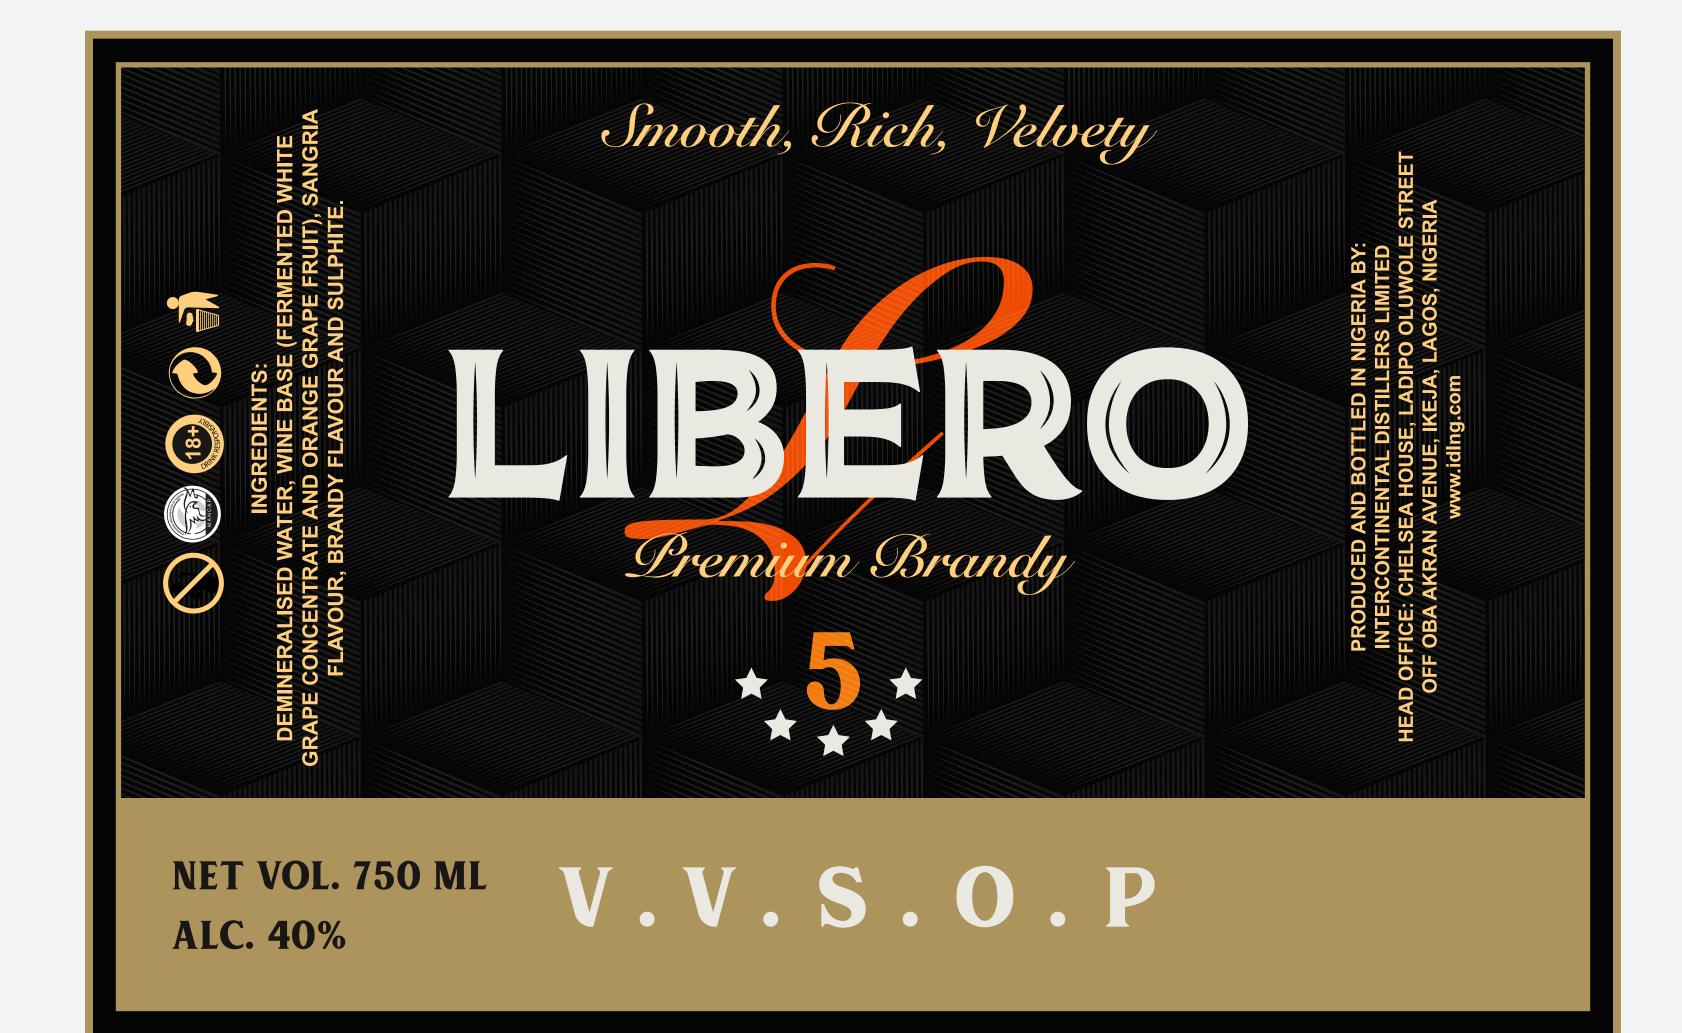

### Option 2

Gunmental Black, Gold leaf and Vintage Display typography and calligraphy

# LIBERO PREMIUM BRANDY

PREMIUM BRANDY

\* \* \* \*

PRODUCED AND BOTTLED IN NIGERIA BY:
INTERCONTINENTAL DISTILLERS LIMITED
HEAD OFFICE: CHELSEA HOUSE, LADIPO OLUWOLE STREET
OFF OBA AKRAN AVENUE, IKEJA, LAGOS, NIGERIA
www.idIng.com

NET VOL. 750 ML V. V. S. O. P

INGREDIENTS:
DEMINERALISED WATER, WINE BASE (FERMENTED WHITE
GRAPE CONCENTRATE AND ORANGE GRAPE FRUIT), SANGRIA
FLAVOUR, BRANDY FLAVOUR AND SULPHITE.

BEMIUMBRANDY

NET VOL. 750 ML ALC. 40%